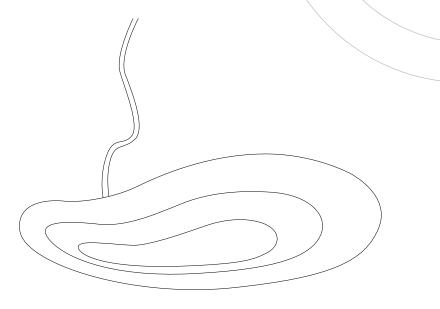

#### Detailing

The product is available in both a left and right configuration.

Dual point suspension pendant.

Height adjustment via quick release ball bearing cross slide.

Lateral adjustment via a single point Allan-key fastener.

#### Specs

Product dimensions:

L 880mm

W 450mm

H 100 mm

Weight: 2.8 kg/6.2 lbs

Suspension wire max length 3 metres Electrical terminal block included

2 dimmable compact fluorescent globes