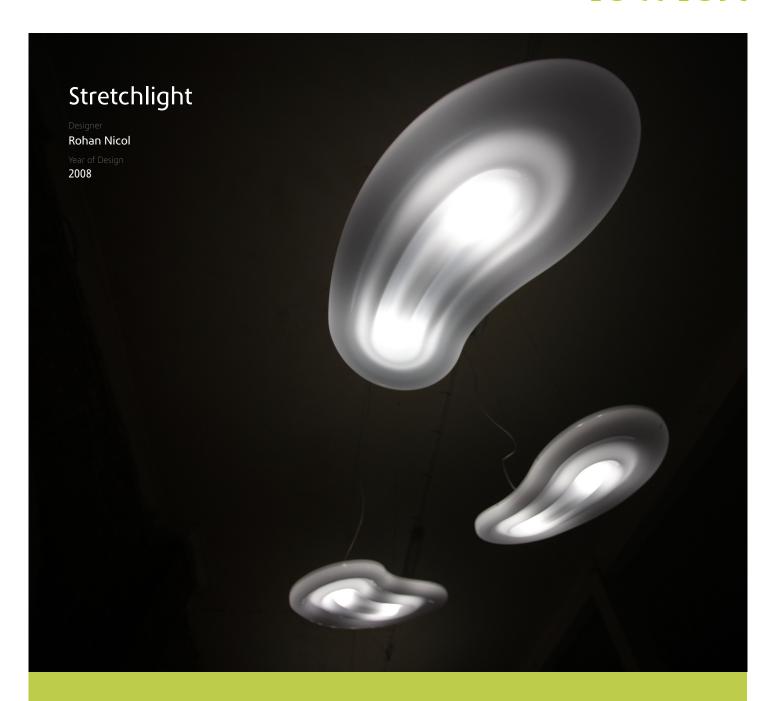

Stretchlight is an asymmetrical pendant light available in both right and left hand configurations. It can be installed in a variety of sequences providing the opportunity to orchestrate your own arresting interstellar ambiance.

#### Detailing

The product is available in both a left and right configuration.

Dual point suspension pendant.

Height adjustment via quick release ball bearing cross slide.

Lateral adjustment via a single point Allan-key fastener.